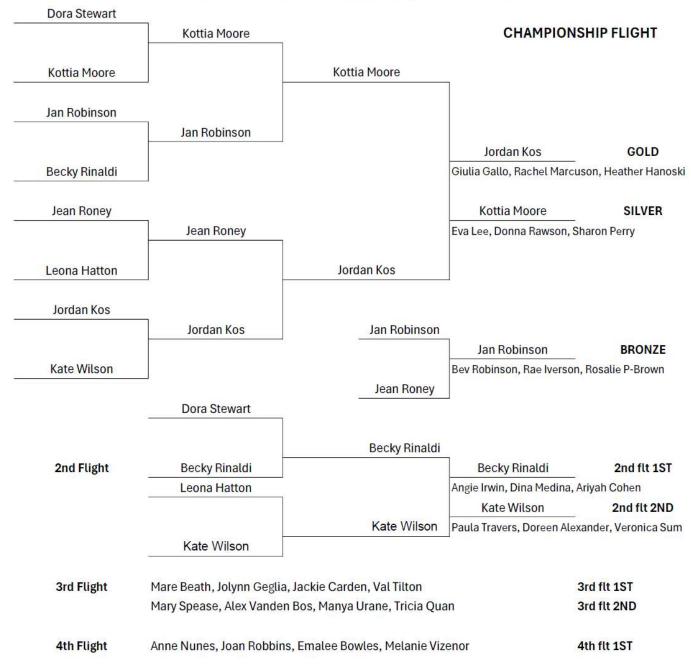

### Championship Flight

- 1<sup>st</sup>: Jordan Kos, Giulia Gallo, Rachel Marcuson, Heather Hanoski
- 2<sup>nd</sup>: Kottia Moore, Eva Lee, Donna Rawson, Sharon Perry
- 3<sup>rd</sup>: Jan Robinson, Bev Robinson, Rosalie Parsons-Brown, Rae Iverson

### Second Flight

- 1<sup>st</sup>: Becky Rinaldi, Angie Irwin, Dina Medina, Ariya Cohen
- 2<sup>nd</sup>: Kate Wilson, Paula Travers, Doreen Alexander, Veronica Sum

### <u>Third Flight</u>

- 1st: Mare Beath, Jolynn Geglia, Jackie Carden, Val Tilton
- 2<sup>nd</sup>: Mary Spease, Alex Vanden Bos, Manya Urane, Tricia Quan

### Fourth Flight

1st: Anne Nunes, Joan Robbins, Emalee Bowles, Melanie Vizenor

Becky, Angie, Dina, Ariyah

Kate, Paula, Doreen, Veronica

Jackie, Mare, Val, Jolynn

Alex, Tricia, Mary, Manya

Melanie, Joan, Anne, Emalee