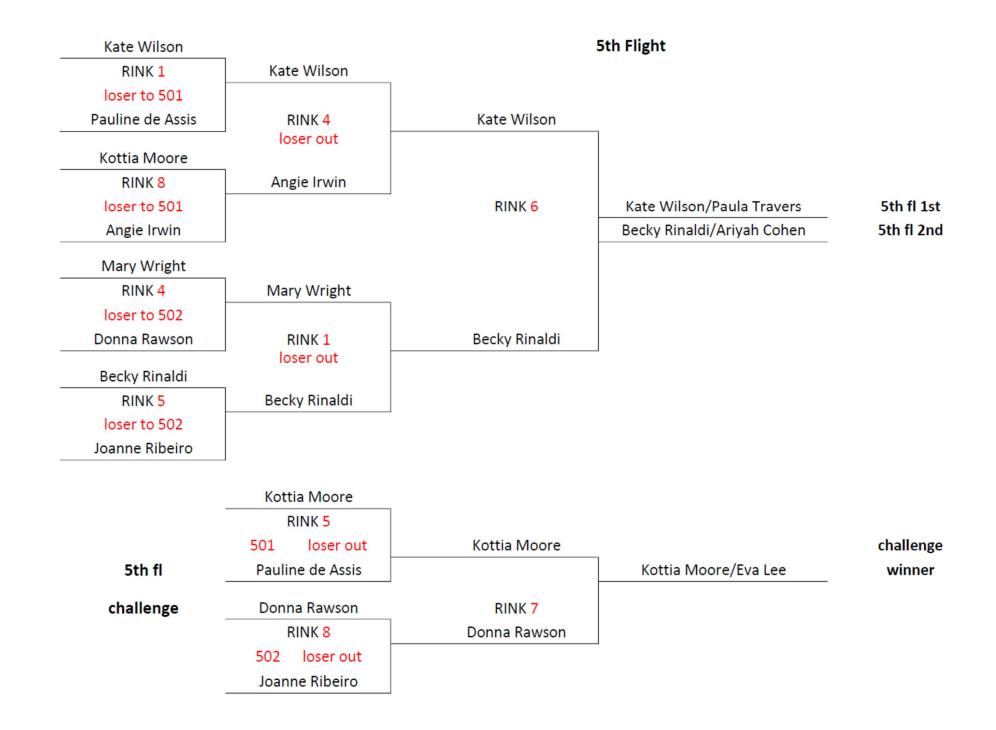

#### Fifth Flight

- 1<sup>st</sup>: Kate Wilson & Paula Travers
- 2<sup>nd</sup>: Becky Rinaldi & Ariyah Cohen

Challenge: Kottia Moore & Eva Lee

Heather & Jordan

Tricia & Flor

Leona & Lorna

Melanie & Manya

Jean & Janice