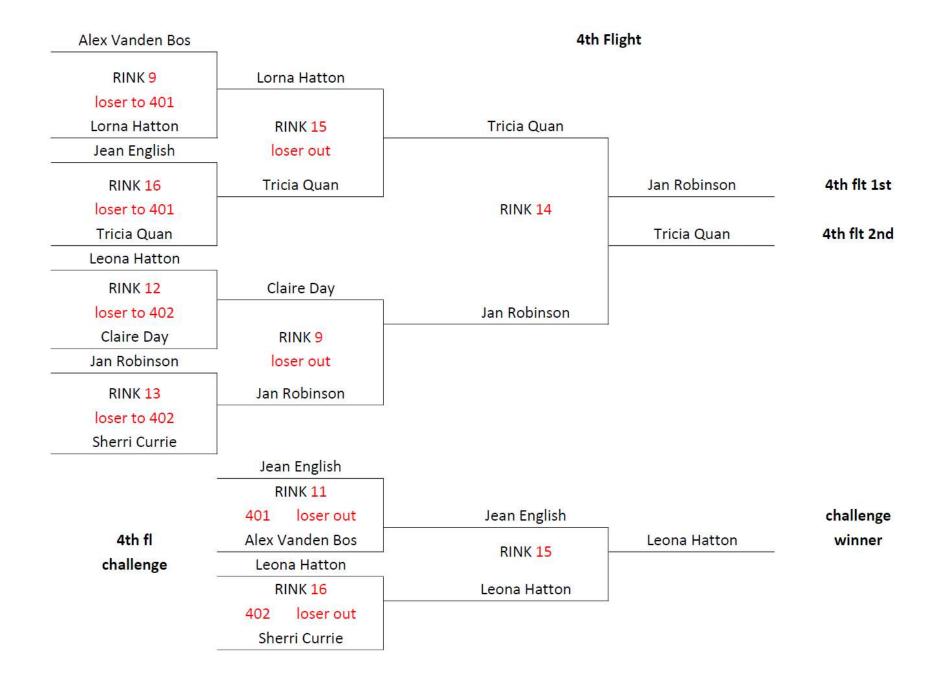

#### **Fourth Flight**

1<sup>st</sup>: Jan Robinson
3<sup>rd</sup>: Tricia Quan
Challenge: Leona Hatton