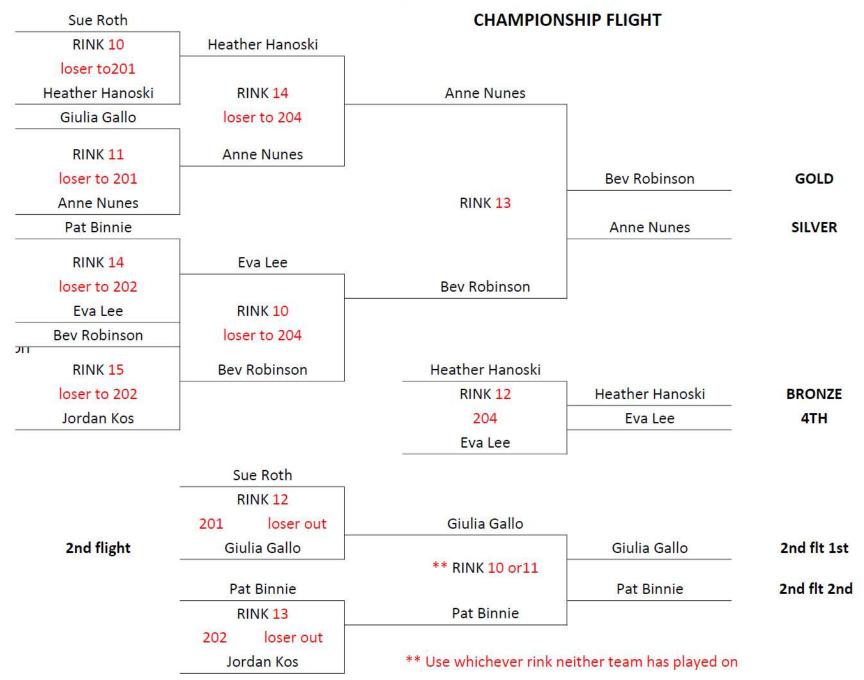

#### **Championship Flight**

- 1<sup>st</sup>: Bev Robinson
- 2<sup>nd</sup>: Anne Nunes
- 3<sup>rd</sup>: Heather Hanoski
- 4<sup>th</sup>: Eva Lee

#### Second Flight

1<sup>st</sup>: Giulia Gallo

2<sup>nd</sup>: Pat Binnie