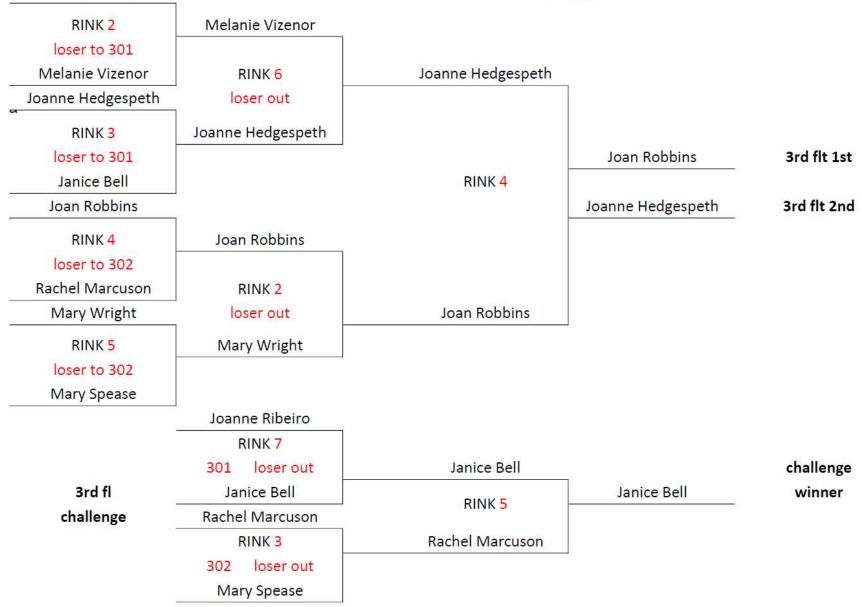

#### **Third Flight**

1<sup>st</sup>: Joan Robbins
3<sup>rd</sup>: Joanne Hedgespeth
Challenge: Janice Bell