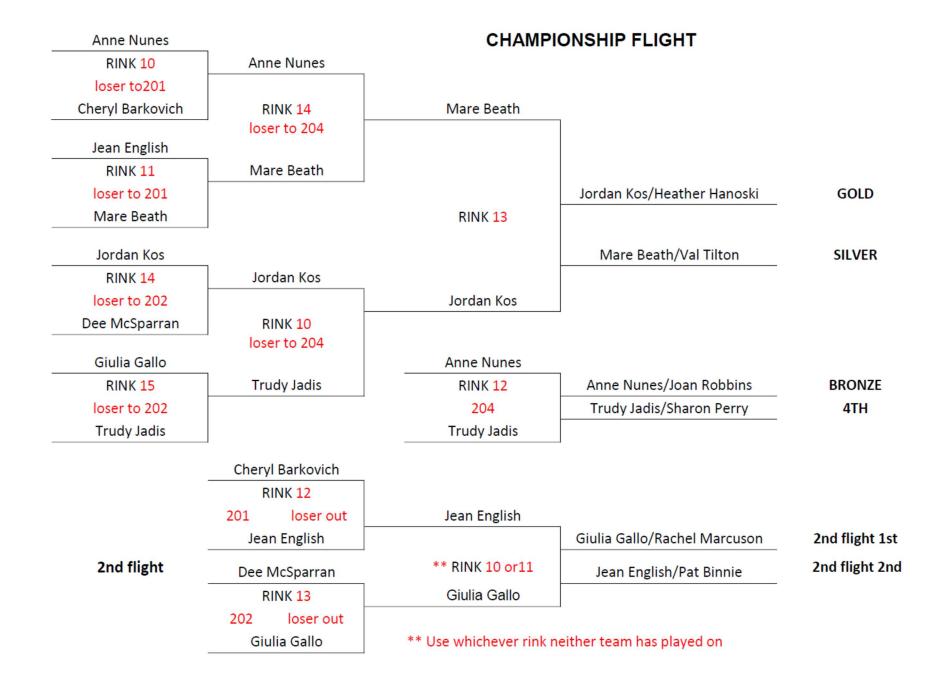

### Championship Flight

- 1<sup>st</sup>: Jordan Kos, Giulia Gallo, Rachel Marcuson, Heather Hanoski
- 2<sup>nd</sup>: Kottia Moore, Eva Lee, Donna Rawson, Sharon Perry
- 3<sup>rd</sup>: Jan Robinson, Bev Robinson, Rosalie Parsons-Brown, Rae Iverson

### Second Flight

- 1<sup>st</sup>: Becky Rinaldi, Angie Irwin, Dina Medina, Ariya Cohen
- 2<sup>nd</sup>: Kate Wilson, Paula Travers, Doreen Alexander, Veronica Sum