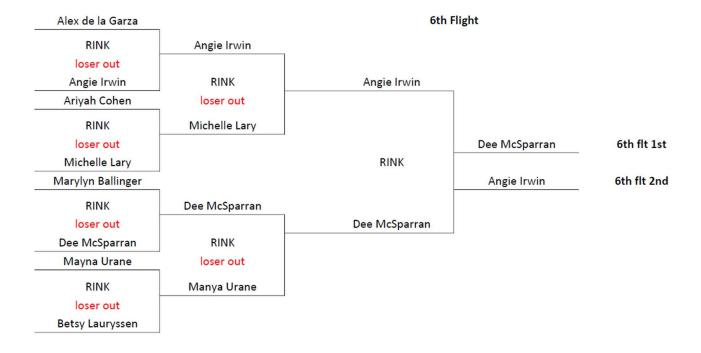

#### Sixth Flight

1<sup>st</sup>: Dee McSparran 2<sup>nd</sup>: Angie Irwin

Joan, Joanne, Janice

Jan, Tricia, Leona

Dee, Angie

Becky, Inger