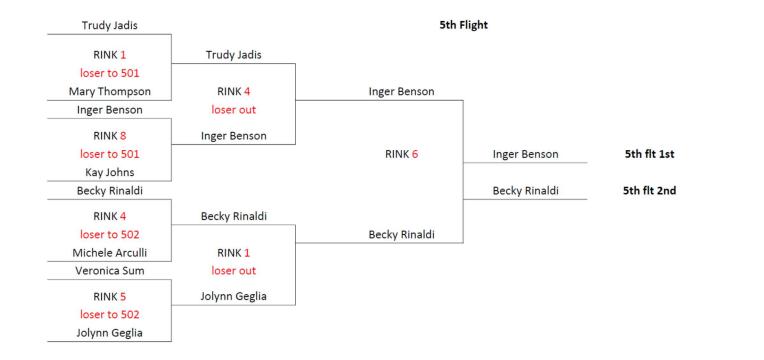

GLES (44 entries)



Bev, Anne, Heather, Eva, Giulia, Pat

## **CONGRATULATIONS!**

#### **Championship Flight**

- 1<sup>st</sup>: Bev Robinson
- 2<sup>nd</sup>: Anne Nunes
- 3<sup>rd</sup>: Heather Hanoski
- 4<sup>th</sup>: Eva Lee

#### Second Flight

1<sup>st</sup>: Giulia Gallo

2<sup>nd</sup>: Pat Binnie

#### **Third Flight**

1<sup>st</sup>: Joan Robbins
3<sup>rd</sup>: Joanne Hedgespeth
Challenge: Janice Bell

#### **Fourth Flight**

1<sup>st</sup>: Jan Robinson
3<sup>rd</sup>: Tricia Quan
Challenge: Leona Hatton

#### Fifth Flight

1st: Inger Benson 2nd: Becky Rinaldi

#### Sixth Flight

1<sup>st</sup>: Dee McSparran 2<sup>nd</sup>: Angie Irwin





Joan, Joanne, Janice

Jan, Tricia, Leona





Dee, Angie

Becky, Inger

### 2025 SCD Open Women's Singles





**3rd Flight** 









|          |      | Top 8<br>ready to bowl<br>at 10:00 AM | 2      | 02       | 5 \$  | SC   | D       | O    | be    | n       | W       | om       | e        | n's      | s S     | inę  | gle   | s        | ]        |          |       |      |       |
|----------|------|---------------------------------------|--------|----------|-------|------|---------|------|-------|---------|---------|----------|----------|----------|---------|------|-------|----------|----------|----------|-------|------|-------|
|          |      |                                       |        | Gam      | e # 1 | 1    |         | Gam  | e # 2 | >       |         | Gam      | e # 3    | 5        |         | Gam  | e # 4 | :        |          |          | EVENT | SUM  | MARY  |
|          | Tean | 1