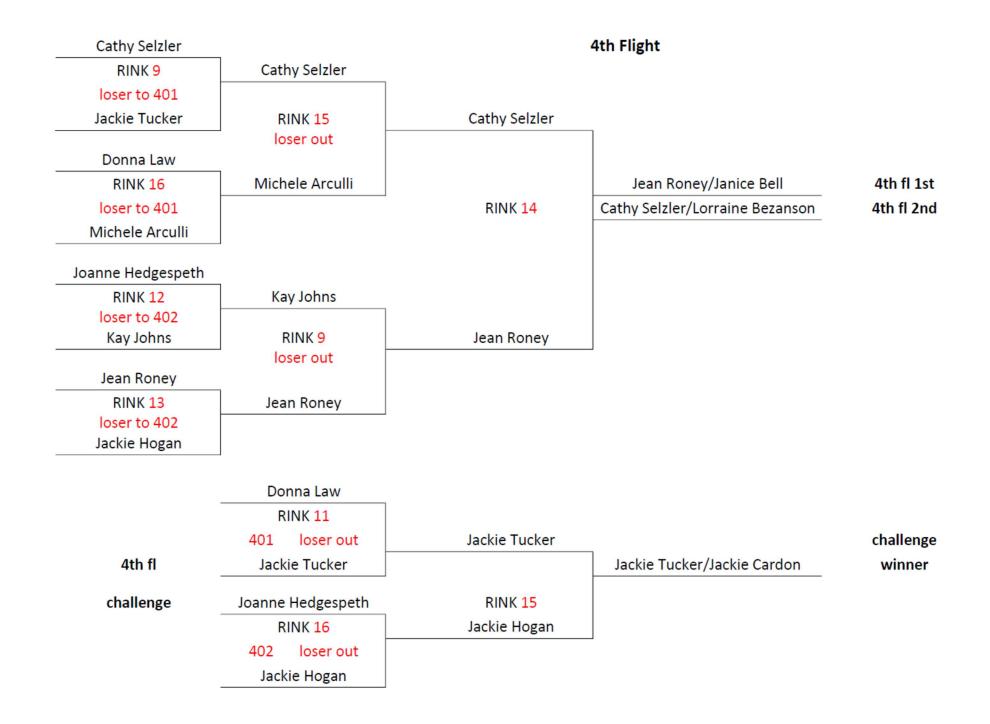

#### Fourth Flight

- 1<sup>st</sup>: Jean Roney & Janice Bell
- 2<sup>nd</sup>: Cathy Selzler & Lorraine Bezanson

Challenge: Jackie Tucker & Jackie Carden