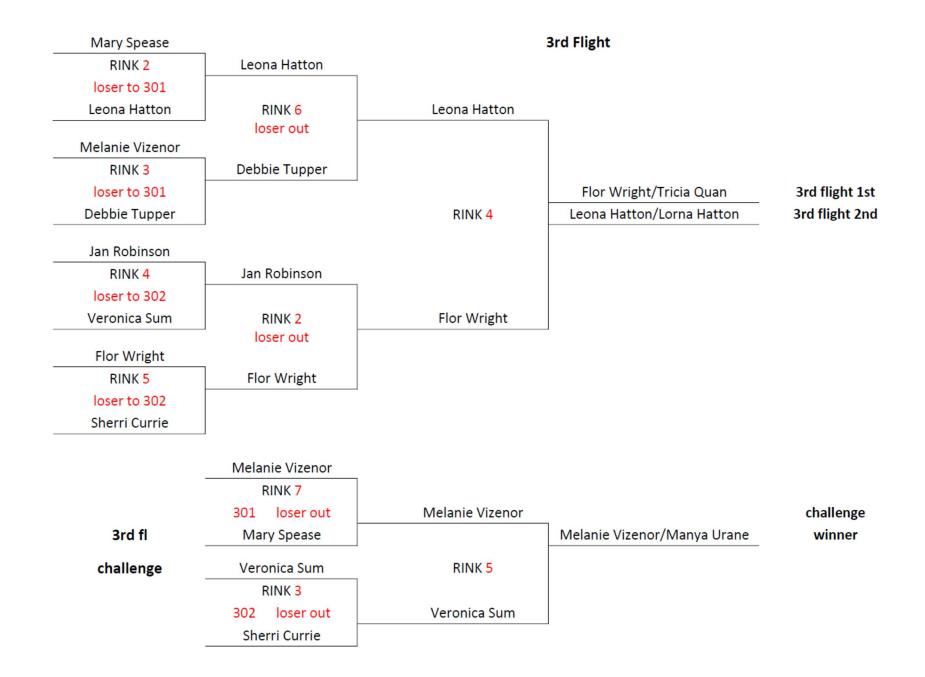

### <u>Third Flight</u>

- 1st: Mare Beath, Jolynn Geglia, Jackie Carden, Val Tilton
- 2<sup>nd</sup>: Mary Spease, Alex Vanden Bos, Manya Urane, Tricia Quan

### Fourth Flight

1st: Anne Nunes, Joan Robbins, Emalee Bowles, Melanie Vizenor

Becky, Angie, Dina, Ariyah

Kate, Paula, Doreen, Veronica

Jackie, Mare, Val, Jolynn

Alex, Tricia, Mary, Manya

Melanie, Joan, Anne, Emalee