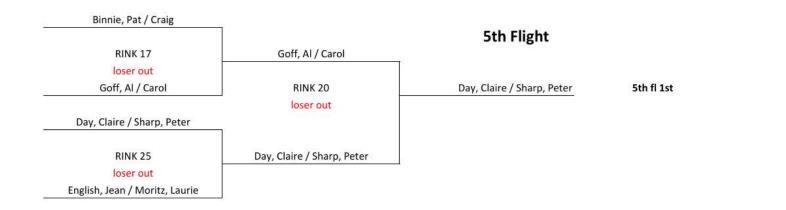

### 5<sup>th</sup> Flight

1<sup>st</sup> Claire Day & Peter Sharp

Barbara & John 2<sup>nd</sup> - CF

Dee & Jim 3<sup>rd</sup> - CF

Val & Steve 4<sup>th</sup> - CF

Bob & Cathy 1<sup>st</sup> - 2F

David & Eva 2<sup>nd</sup> - 2F