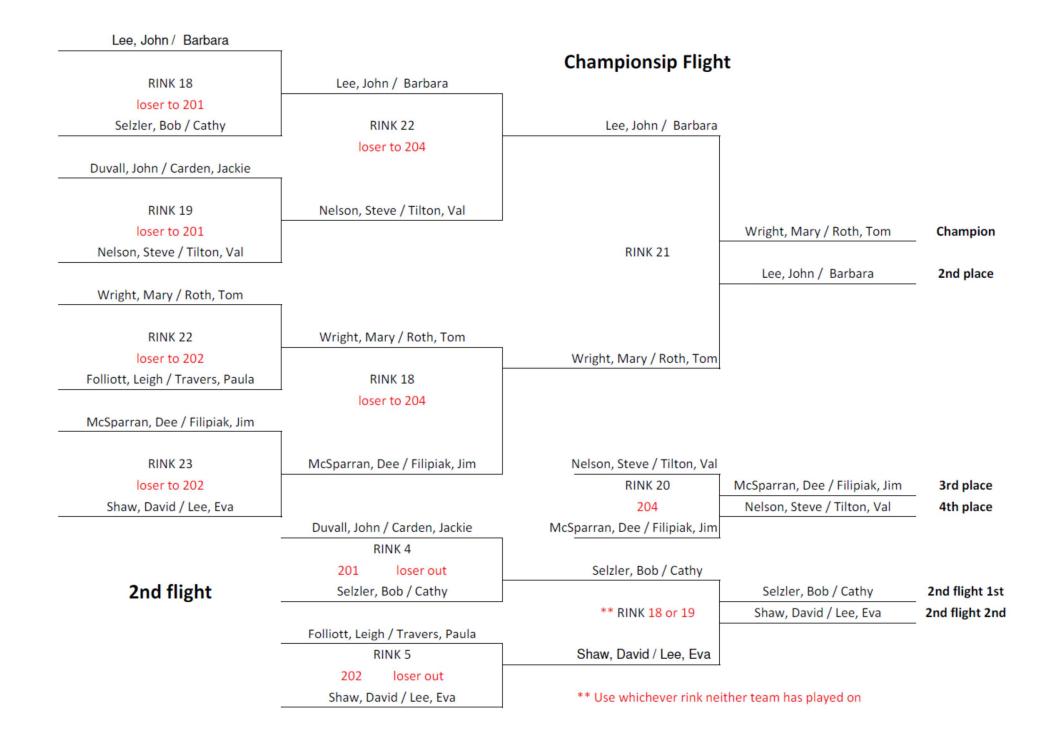

### **Championship Flight**

- 1<sup>st</sup> Tom Roth & Mary Wright
- 2<sup>nd</sup> John & Barbara Lee
- 3<sup>rd</sup> Dee McSparran & Jim Filipiak
- 4<sup>th</sup> Steve Nelson & Val Tilton

## 2<sup>nd</sup> Flight

- 1<sup>st</sup> Bob & Cathy Selzler
- 2<sup>nd</sup> David Shaw & Eva Lee