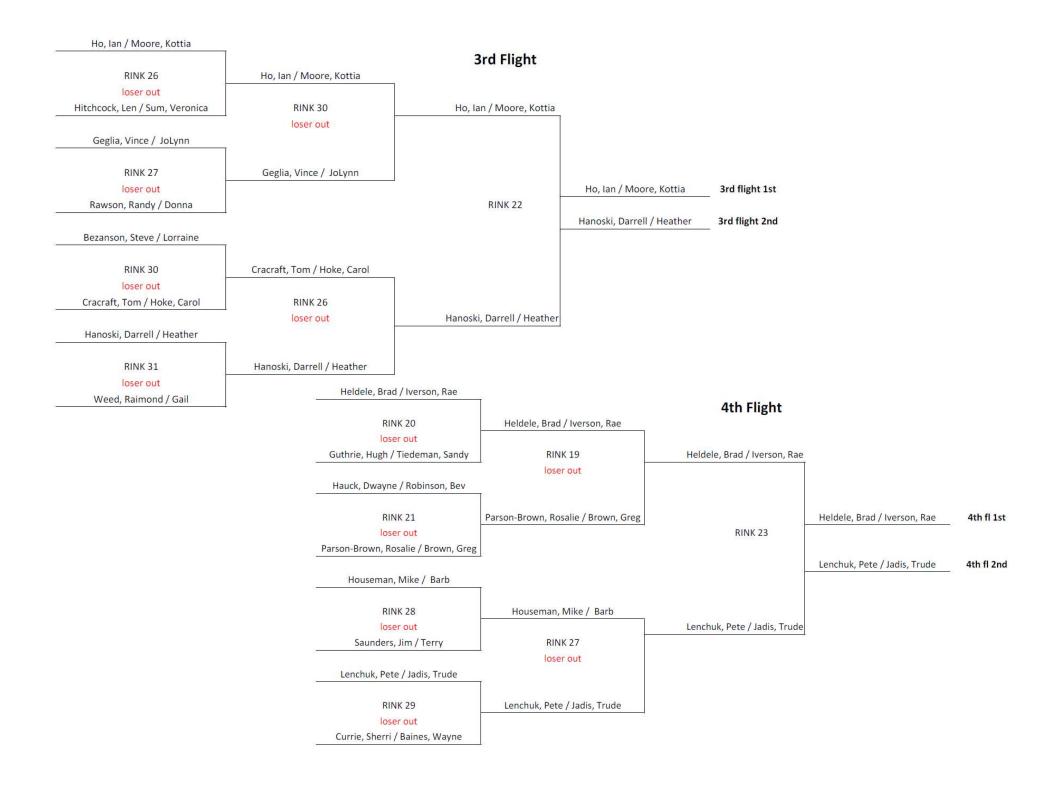

# 3<sup>rd</sup> Flight

- 1<sup>st</sup> Ian Ho & Kottia Moore
- 2<sup>nd</sup> Darrell & Heather Hanoski

## 4<sup>th</sup> Flight

- 1<sup>st</sup> Brad Heldele & Rae Iverson
- 2<sup>nd</sup> Pete Lenchuk & Trude Jadis