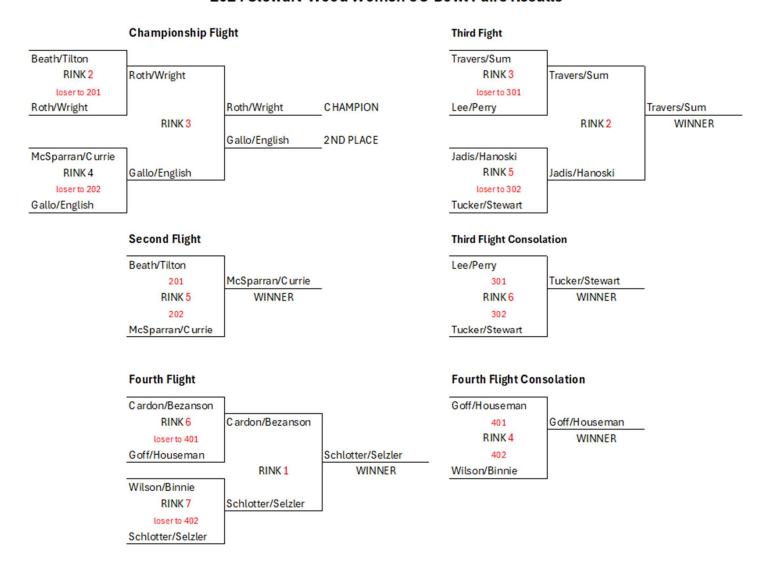

# **CONGRATULATIONS TO ALL!**

Sponsors: Dora Stewart & Myra Wood

Champions: Sue Roth & Mary Wright

Runners-up: Giulia Gallo & Jean English

2<sup>nd</sup> Flt: Dee McSparran & Sherri Currie

3<sup>rd</sup> Flt: Paula Travers & Veronica Sum

3rd Flt Consolation: Jackie Tucker & Dora Stewart

4th Flt: Cathy Selzler & Karen Schlotter

4th Flt Consolation: Carol Goff/Barb Houseman

### 2024 Stewart-Wood Women's 3-Bowl Pairs Results